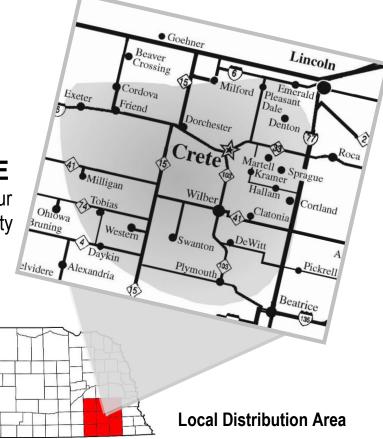

## **PRE-PRINT INSERT CIRCULATION – 2,700 Total**

- Effective January 1, 2017 -

| Circulation | n By Zip Code                                                                 |               |
|-------------|-------------------------------------------------------------------------------|---------------|
| County      | Zip Code                                                                      | Delivered     |
| Saline      | Crete 68333                                                                   | 347           |
| -           | Dorchester 68343                                                              | 86            |
|             | Swanton 68445                                                                 | 9             |
|             | Tobias 68453                                                                  | 11            |
|             | Western 68464                                                                 | 23            |
|             | Western 66465                                                                 | 115           |
|             | Friend 68359                                                                  | 37            |
|             | DeWitt 68341                                                                  | 6             |
|             | Devill 00341                                                                  | 0             |
| 0 1         | MUC LOOJOE                                                                    | 40            |
| Seward      | Milford 68405                                                                 | 12            |
|             | Pleasant Dale 68423                                                           | 9             |
|             | Beaver Crossing 68313                                                         | 2             |
|             | Cordova 68330                                                                 | 3             |
|             | Utica 68456                                                                   | 1             |
|             | Seward 68434                                                                  | 2             |
|             |                                                                               |               |
| Fillmore    | Milligan 68406                                                                | 7             |
|             | Exeter 68351                                                                  | 2             |
|             | Fairmont 68354                                                                | 4             |
|             | Geneva 68361                                                                  | 1             |
|             | O0110110 0000 1                                                               |               |
| Gaga        | Beatrice 68310                                                                | 8             |
| Gage        |                                                                               |               |
|             | Clatonia 68328                                                                | 3             |
|             | Cortland 68331                                                                | 1             |
|             | Wymore 68466                                                                  | 1             |
|             |                                                                               |               |
| Lancaster   | Hallam 68368                                                                  | 23            |
|             | Martell 68404                                                                 | 22            |
|             | Denton 68339                                                                  | 27            |
|             | Hickman 68372                                                                 | 2             |
|             | Firth 68358                                                                   | 1             |
|             | Sprague 68438                                                                 | 2             |
|             | Roca 68430                                                                    | 2             |
|             | Davey 68336                                                                   | 1             |
|             | Waverly 68462                                                                 | 1             |
|             | Lincoln 68532, 68588, 68542, 68508, 68506, 68507, 68510, 68512, 68516, 68501, | 105           |
|             | 68503, 68504, 68505, 68508, 68509, 68520, 68521, 68522, 68523, 68521, 68522,  | 100           |
|             | 00003, 00004, 00000, 00009, 00020, 00021, 00022, 00023, 00021, 00022,         |               |
|             | 68523, 68526, 68528, 68502                                                    |               |
|             |                                                                               |               |
| York        | York 68467                                                                    | 5             |
| IVIK        | I OIN OUTOI                                                                   | •             |
| Theyer      | Liebran (2027)                                                                | 1             |
| Thayer      | Hebron 68370                                                                  | I .           |
| 1 66        | D. 1. 00000                                                                   |               |
| Jefferson   | Daykin 68338                                                                  | 2             |
|             | Diller 68342                                                                  | 2             |
|             | Fairbury 68352                                                                | 3             |
|             |                                                                               |               |
|             | Active Office Delivery/Counter Sales                                          | 500           |
|             | Active Racks/Agent Delivery                                                   | 802           |
|             |                                                                               |               |
|             | Active Carrier Route Delivery                                                 | 84            |
|             | Mailed Sample Copies                                                          | 400           |
|             | · · · · · · · · · · · · · · · · · · ·                                         |               |
|             |                                                                               | a- a          |
|             |                                                                               | + 25 Spoilage |